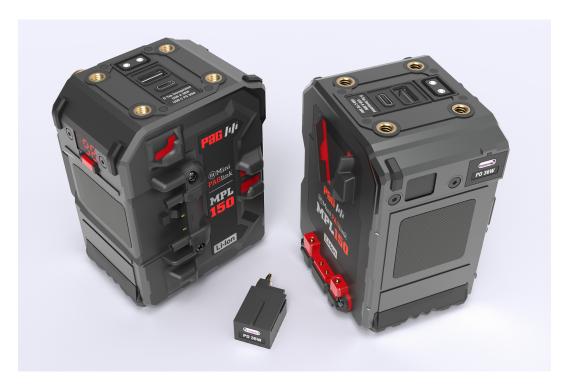

The MPL150 is a 14.8V 10Ah 150Wh battery available in V-Mount and Gold Mount formats. It is extremely versatile when it comes to powering cameras, production accessories and personal devices. No other broadcast/cinema camera battery boasts as many output options. It features built-in USB type C for 5V, 9V or 12V accessories, which provides up to 30W; USB-A 5V 2.4A, and D-Tap for 12V accessories (unregulated). In addition, it has a plug-in USB type C PD 36W output unit, which can be swapped for other output unit options that include Hirose, Lemo and 2.1-2.5mm DC (available separately).

The MPL150 can be linked with other MPL batteries, of any rated capacity, for discharge or charging. Linking batteries enables you to control the capacity and the weight of your power source to suit the application. Battery capacities are combined which provides longer run-time, or an increased current draw of up to 12A. Batteries can be added or hot-swapped to ensure continuous shooting. Simultaneous discharge prolongs overall battery life and provides a better return on investment.

## PAG News Release

The PAG MPL150 offers more power and more outputs in V-Mount & Gold Mount formats.

Press Contact: Steve Emmett <a href="mailto:steve@paguk.com">steve@paguk.com</a> Tel +44 (0)20 8543 3131 PAG Ltd. Epsom Downs Metro Centre Units 9 & 10, Waterfield, Tadworth, Surrey KT20 5LR, UK