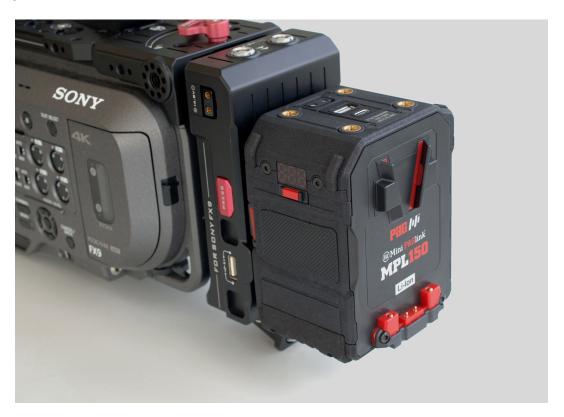

The MPL150 is a 14.8V 10Ah 150Wh battery available in V-Mount and Gold Mount formats. It is extremely versatile when it comes to powering cameras, production accessories and personal devices. No other broadcast/cinema camera battery boasts as many output options. It features built-in USB type C for 5V, 9V or 12V accessories, which provides up to 30W; USB-A 5V 2.4A, and D-Tap for 12V accessories (unregulated). In addition, it has a plug-in USB type C PD 36W output unit, which can be swapped for other output unit options that include Hirose, Lemo and 2.1-2.5mm DC (available separately).

## PAG News Release

The PAG MPL150 offers more power and more outputs in V-Mount & Gold Mount formats.

Press Contact: Steve Emmett <a href="mailto:steve@paguk.com">steve@paguk.com</a> Tel +44 (0)20 8543 3131 PAG Ltd. Epsom Downs Metro Centre Units 9 & 10, Waterfield, Tadworth, Surrey KT20 5LR, UK